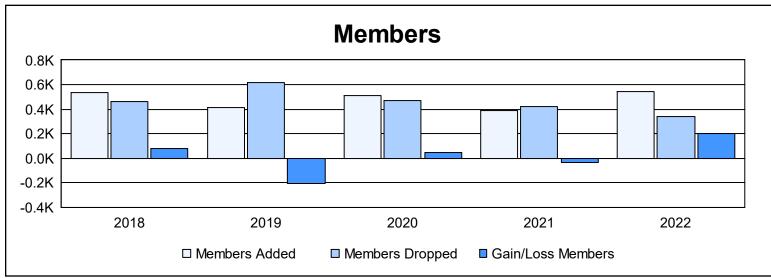

District 300D2 As of June 2022 Cumulative

| Year      | New<br>Clubs | Dropped<br>Clubs | Gain/<br>Loss<br>Clubs | New<br>Members | Charter<br>Members | Reinstate<br>Members | Transfer<br>Members | Total<br>Member<br>Added | Total<br>Members<br>Dropped | Gain/<br>Loss<br>Members |
|-----------|--------------|------------------|------------------------|----------------|--------------------|----------------------|---------------------|--------------------------|-----------------------------|--------------------------|
| 2017-2018 | 4            | 0                | 4                      | 365            | 140                | 10                   | 19                  | 534                      | 458                         | 76                       |
| 2018-2019 | 2            | 3                | -1                     | 292            | 67                 | 33                   | 19                  | 411                      | 613                         | -202                     |
| 2019-2020 | 3            | 1                | 2                      | 343            | 110                | 47                   | 14                  | 514                      | 466                         | 48                       |
| 2020-2021 | 1            | 2                | -1                     | 310            | 45                 | 19                   | 11                  | 385                      | 423                         | -38                      |
| 2021-2022 | 5            | 2                | 3                      | 307            | 186                | 28                   | 21                  | 542                      | 339                         | 203                      |
| Average   | 3            | 2                | 1                      | 323            | 110                | 27                   | 17                  | 477                      | 460                         | 17                       |